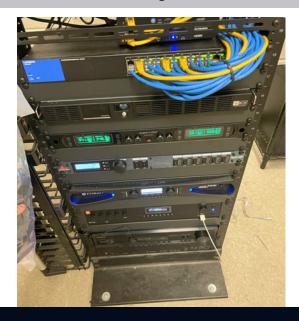

## **Project Highlights:**

**WAN/LAN Networking:** EDS implemented robust wide area network (WAN) and local area network (LAN) infrastructure to enhance connectivity and communication.

**Compass Control Installations & Deployments:** Advanced control systems were seamlessly integrated throughout various facilities on the island. **Digital Signage Applications:** EDS designed and deployed dynamic digital signage solutions for effective communication and wayfinding.

Audio Visual and Hi-End Digital Sound Systems: State-of-the-art audio and visual technologies were installed to elevate user experiences.

**Comprehensive Coverage:** The project spanned key locations, including the Youth Center, the newly constructed Sports Park Facility, the Roosevelt Island Police Station, the Mosaic Church, and even extended to the iconic Lighthouse and RIOC's Operating Center.