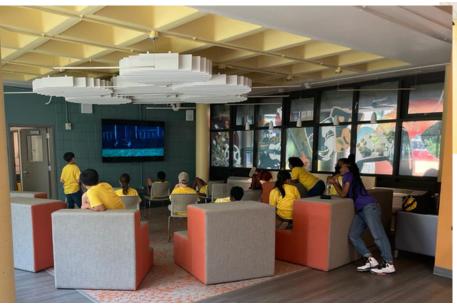

Audio Visual and Hi-End Digital Sound Systems: State-of-the-art audio and visual technologies were installed to elevate user experiences.

**Comprehensive Coverage:** The project spanned key locations, including the Youth Center, the newly constructed Sports Park Facility, the Roosevelt Island Police Station, the Mosaic Church, and even extended to the iconic Lighthouse and RIOC's Operating Center.

**Surveillance Systems:** EDS provided comprehensive surveillance coverage across the entire island.

Chris Nace, Roosevelt Island Property Owner: "The renovations and technology improvements have significantly enhanced our day-to-day quality of life on Roosevelt Island. The Sportspark's reopening is a testament to progress and community wellbeing."