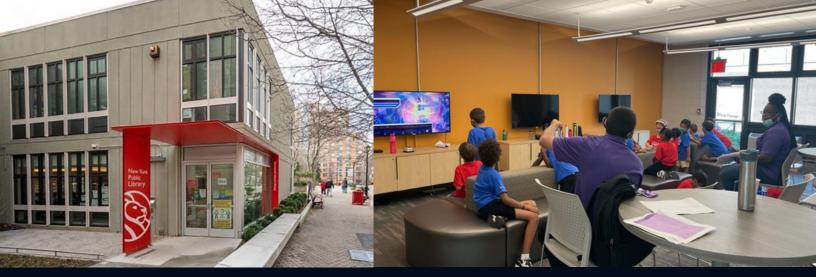

## Elite Design Systems (EDS) Completes Year-Long Multi-Media Engagement with Roosevelt Island Operating Company (RIOC)

February 1, 2024 — Elite Design Systems (EDS), a leading technology solutions provider, proudly announces the successful completion of an extensive year-long multi-media project in collaboration with the Roosevelt Island Operating Company (RIOC). This transformative initiative encompassed a wide range of cutting-edge installations and enhancements across Roosevelt Island.

Audio Visual and Hi-End Digital Sound Systems: State-of-the-art audio and visual technologies were installed to elevate user experiences.

**Comprehensive Coverage:** The project spanned key locations, including the Youth Center, the newly constructed Sports Park Facility, the Roosevelt Island Police Station, the Mosaic Church, and even extended to the iconic Lighthouse and RIOC's Operating Center.